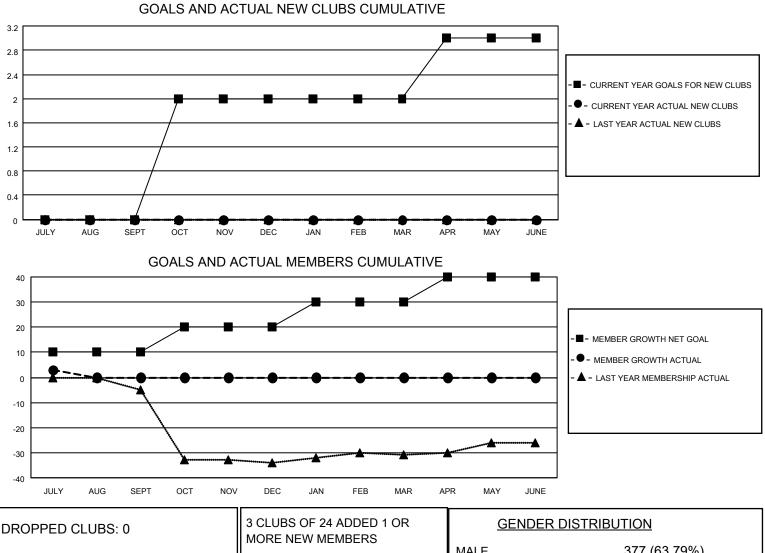

## LOCATION LOUISIANA

District 8 O

Results as of: 7/31/2022

| Clubs                 |               |           |               | Members               |                         |                         |                                                    |
|-----------------------|---------------|-----------|---------------|-----------------------|-------------------------|-------------------------|----------------------------------------------------|
| RESULTS FOR 2022-2023 |               |           |               | RESULTS FOR 2022-2023 |                         |                         |                                                    |
| QUARTER               | NEW CLUB GOAL | NEW CLUBS | DROPPED CLUBS | QUARTER               | MBER GROWTH NET<br>GOAL | MEMBER GROWTH<br>ACTUAL | DROPPED<br>MEMBERS ACTUAL<br>(including transfers) |
| JULY/AUG/SEPT         | 0             | 0         | 0             | JULY/AUG/SEPT         | 10                      | 13                      | 7                                                  |
| OCT/NOV/DEC           | 2             | 0         | 0             | OCT/NOV/DEC           | 10                      | 0                       | 0                                                  |
| JAN/FEB/MAR           | 0             | 0         | 0             | JAN/FEB/MAR           | 10                      | 0                       | 0                                                  |
| APR/MAY/JUNE          | 1             | 0         | 0             | APR/MAY/JUNE          | 10                      | 0                       | 0                                                  |

| DROPPED CLUBS: 0 |   | 3 CLUBS OF 24 ADDED 1 OR<br>MORE NEW MEMBERS | GENDER DISTRIBUTION                |              |  |
|------------------|---|----------------------------------------------|------------------------------------|--------------|--|
|                  |   |                                              | MALE                               | 377 (63.79%) |  |
|                  |   |                                              | FEMALE                             | 214 (36.21%) |  |
| DROPPED MEMBERS  |   |                                              | NON BINARY                         | 0 (0.00%)    |  |
| DECEASED         | 2 |                                              | PREFER NOT TO ANSWER               | 0 (0.00%)    |  |
| CLUB CANCELLED   | 0 | CLICK HERE FOR CUMULATIVE                    | TOTAL FAMILY UNIT MEMBERS          | s 117        |  |
| OTHER            | 5 | MEMBERSHIP DATA                              |                                    |              |  |
| TOTAL            | 7 |                                              | FAMILY MEMBERS PAYING HALF DUES 59 |              |  |
|                  |   |                                              |                                    |              |  |